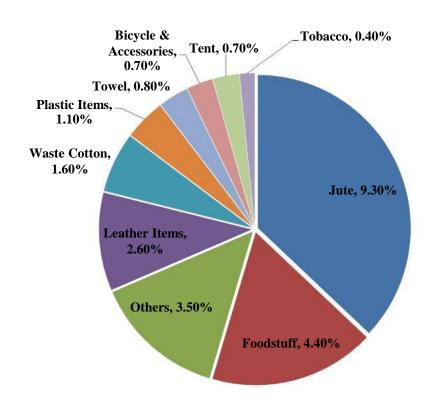

# BD : COMMODITY-WISE EXPORT VOLUME & MARKET SHARE (MAR 2017- FEB 2018)

| COMMODITY            | TOTAL TEUS | PERCENTAGE |
|----------------------|------------|------------|
| RMG                  | 454840     | 74.5%      |
| Jute                 | 56646      | 9.3%       |
| Foodstuff            | 27063      | 4.4%       |
| Others               | 21461      | 3.5%       |
| Leather Items        | 15575      | 2.6%       |
| Waste Cotton         | 9605       | 1.6%       |
| Plastic Items        | 6414       | 1.1%       |
| Towel                | 5112       | 0.8%       |
| Bicycle &Accessories | 4276       | 0.7%       |
| Tent                 | 4471       | 0.7%       |
| Tobacco              | 2205       | 0.4%       |
| Medicine             | 1474       | 0.2%       |
| Home Textile         | 1032       | 0.2%       |
| Grand Total          | 610174     |            |