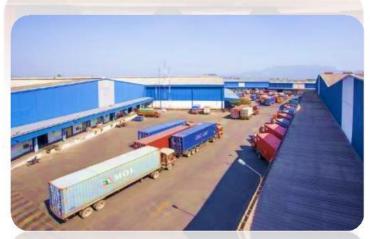

### WAREHOUSE FACILITY

**Crown Container Line Ltd** (CCLL) has fully secure warehousing facilities and can provide an integrated handling and logistics services. We offer a complete collection and delivery facility throughout Bangladesh. Warehousing facilities are located in both Dhaka and Chittagong. Strategically located close to Sea port and International Airport.

#### **CHITTAGONG FOR SEA CARGO:**

Sea cargo ware house named Incontrade Limited, an Inland container Depot (ICD) and Container Freight Station (CFS) located at Laldiar Char, East Patenga, Chittagong is about 8 (eight) kilometers away from Chittagong Port along the road. The ICD is situated much above the flood level ensuring safe storage of export goods in CFS and containers in the yard. There are 7,00,000 sft. Container Yard for storage of 7000 TEUs laden and Empty containers.