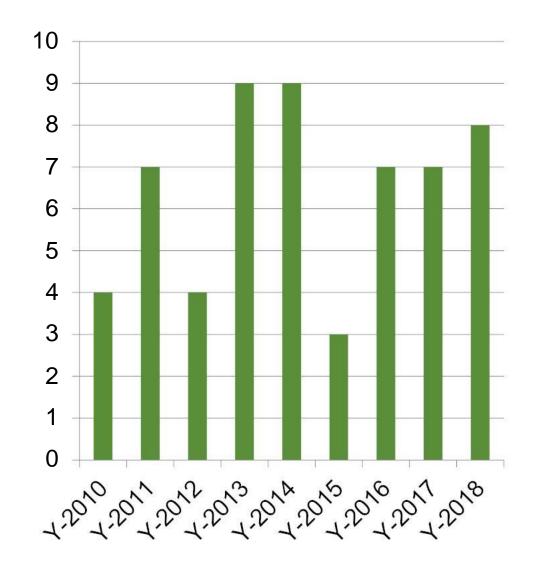

## **EXPORT VOLUME AND DATA**

| YEAR   | EXPORT (IN TEUS) | GROWTH % |
|--------|------------------|----------|
| Y-2010 | 376000           | 4%       |
| Y-2011 | 402320           | 7%       |
| Y-2012 | 418413           | 4%       |
| Y-2013 | 456070           | 9%       |
| Y-2014 | 497116           | 9%       |
| Y-2015 | 512030           | 3%       |
| Y-2016 | 547872           | 7%       |
| Y-2017 | 586223           | 7%       |
| Y-2018 | 633121           | 8%       |