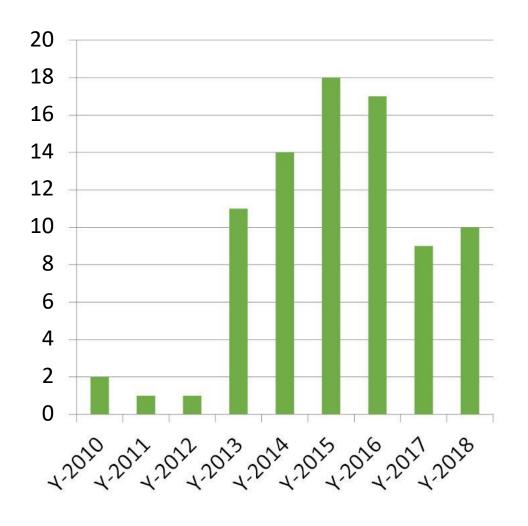

## **IMPORT VOLUME & DATA**

| YEAR   | IMPORT (IN TEUS) | GROWTH |
|--------|------------------|--------|
| Y-2010 | 646000           | 2%     |
| Y-2011 | 652460           | 1%     |
| Y-2012 | 658985           | 1%     |
| Y-2013 | 731473           | 11%    |
| Y-2014 | 833879           | 14%    |
| Y-2015 | 983977           | 18%    |
| Y-2016 | 1151254          | 17%    |
| Y-2017 | 1204450          | 9%     |
| Y-2018 | 1391000          | 10%    |